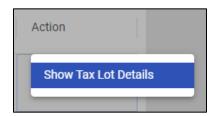

### Tax Lot Details

To view information regarding your tax lots on the gain/loss screen, you can select action > show tax lot details.