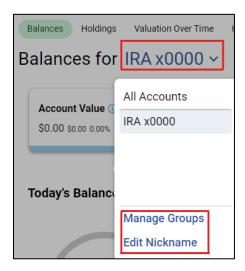

## Creating Account Groups or Nicknames

If you'd like to update your account nickname or create a group, click the individual account drop down. To create a group, select *Manage Groups*. To edit an account nickname, select *Edit Nickname*.