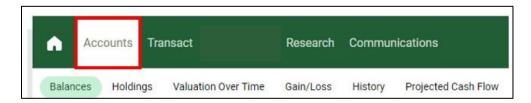

#### Accounts Tab

To view account balances, holdings, and history, click on the *Accounts* button on the navigation bar.