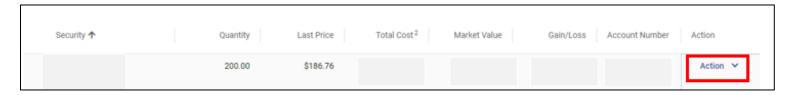

### Tax Lot Details

To view information regarding your tax lots on the gain/loss screen, you can select action > show tax lot details.