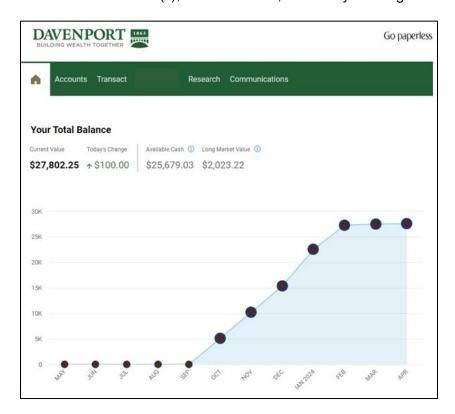

## **New Home Page**

The new home page now contains a valuation over time graph for the last 12 months. You can easily view your current account value(s), available cash, and today's change.

Page 1 of 4