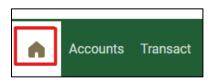

#### Home Button

The navigation bar within Modern Theme has a home button which will return you to the main landing/overview page that displays upon first logging in to your account.