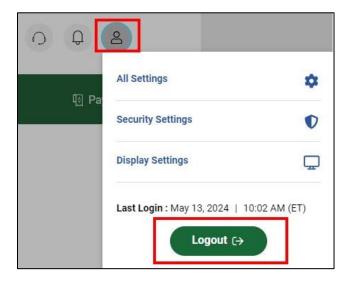

## **Logout Button**

The log out button can be found under the person icon in the top right corner.