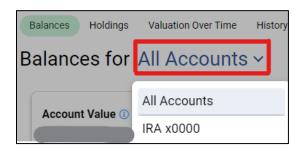

## Switching Between Accounts

If you would like to view a specific account, you can do so by clicking the *All Accounts* drop down button which will allow you to toggle between accounts.