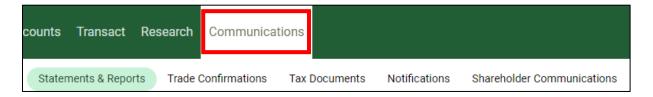

#### Communications Tab

Your statements, trade confirmations, tax documents, and other notifications can be found under the communications tab.