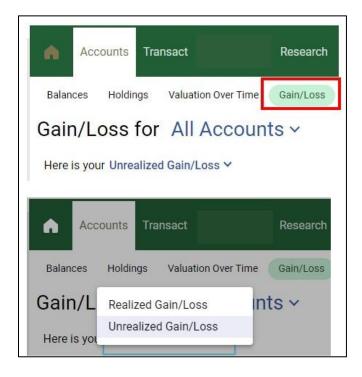

#### Gain/Loss Tab

Unrealized and Realized Gain/Loss is now consolidated into one tab. You can filter between the two once you are on the gain/loss screen.