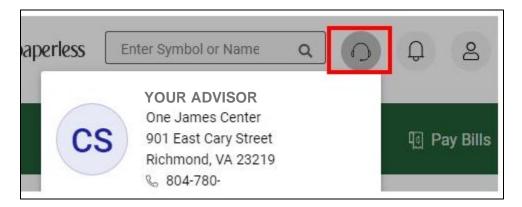

### **Advisor Contact Information**

Your advisor's contact information is available in the top right corner under the headset icon.