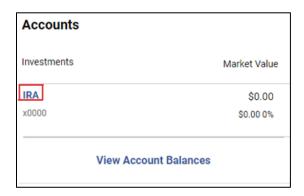

#### **Account Overview**

The account overview on the home page is located on the right side of the screen and will show all the accounts you have access to in a list view. Click on the blue account nickname to access more information such as balances, history, and holdings.